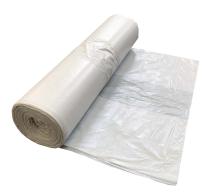

# SWING BIN LINER

40L CHSA Medium Duty White Swing Bin Liner

### **BENEFITS**

- Made from 33% recycled content.
- Fit for purpose, performance backed up by regular testing.
- Packed in rolls. Ideal for distribution and portion control.

### PACKING

Bags per carton 2000 pcs (2 polypacks x 1,000 pcs -10 rolls x 100 pcs)

The CHSA Manufacturing Standard Accreditation Scheme for plastic refuse sacks is

intended to give end users assurance that they are