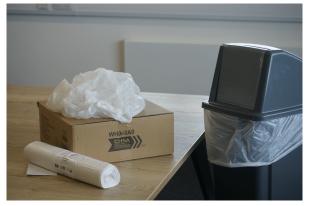

# **SWING BIN LINER**

40L CHSA Heavy Duty White Swing Bin Liner

#### **BENEFITS**

- Made from 50% recycled content.
- Fit for purpose, performance backed up by regular testing.
- Packed in rolls. Ideal for distribution and portion control.