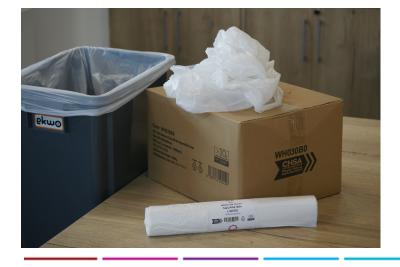

# **SQUARE BIN LINER**

30L CHSA Medium Duty White Square Bin Liner

## **BENEFITS**

- Made from 33% recycled content.
- Fit for purpose, performance backed up by regular testing.
- Packed in rolls. Ideal for distribution and portion control.