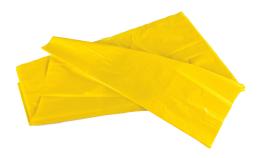

# YL090C1

90L 15kg CHSA Yellow Refuse Sack

### SPECIFICATION

Colour: Yellow

#### Dimensions:

Closed width: 380mm (15") Open width: 737mm (29") Length: 965mm (38")