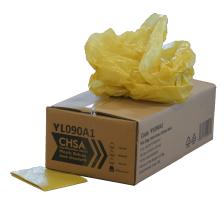

## YL090A1

90L 20kg CHSA Yellow Refuse Sack

### PACKING

Bags per box: 200pcs (4 folds x 50 pcs)