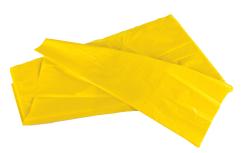

### SPECIFICATION

Colour: Yellow

### Dimensions:

Closed width: 380mm (15") Open width: 737mm (29") Length: 965mm (38")