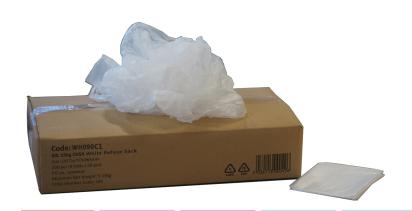

# WH090C1

90L 15kg CHSA White Refuse Sack

# **PACKING**

Bags per box:

200 pieces (4 folds x 50 pcs)

Pallet Qty:

90 cartons