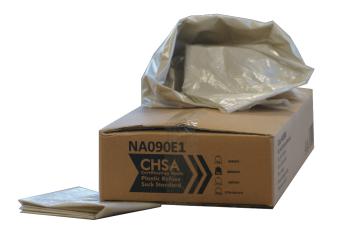

## **NA090E1**

REFUSE SACK

90L 10kg CHSA Natural Refuse Sack

## **SPECIFICATION**

Colour: Natural (Clear)

#### Dimensions:

Closed width: 380mm (15") Open width: 737mm (29") Length: 965mm (38")

#### Weight:

Minimum guaranteed net box weight: 2.75kg

#### Bags per box:

200 pcs/carton (4 folds x 50 pcs)