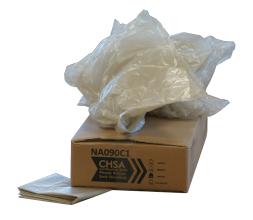

# NA090C1

REFUSE SACK

90L 15kg CHSA Natural Refuse Sack

# **PACKING**

#### Bags per box:

200 pcs/carton (4 folds x 50 pcs)