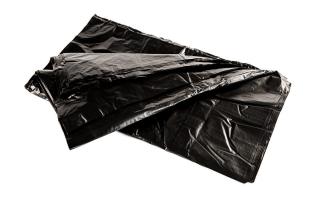

# PRODUCT INFORMATION SHEET



# **BK120B1**

120L 18kg CHSA Black Refuse Sack

# REFUSE SACK

# **SPECIFICATION**

Colour: Black

#### Dimensions:

Closed width: 430mm (17") Open width: 838mm (33") Length: 965mm (38")

### Weight:

Minimum guaranteed net box weight: 7.13kg

# **PERFORMANCE**

CHSA Accredited - Heavy Duty Approved for 18KG





The CHSA Manufacturing Standard
Accreditation Scheme for plastic refuse sacks is
intended to give end users assurance that they are
getting what they paid for.

## **BENEFITS**

- Made from 97% recycled material
- Fit for purpose, performance backed up by regular testing.
- Packed in folds. Ideal for distribution and portion control.



## **PACKING**

#### Bags per box:

200 pcs/carton (8 folds x 25 pcs)

#### Pallet Qty:

63 boxes per pallet