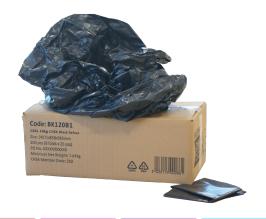

# **BK120B1**

120L 18kg CHSA Black Refuse Sack

#### Bags per box:

200 pcs/carton (8 folds x 25 pcs)