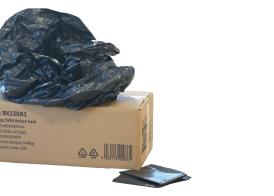

## BK120A1

120L 20kg CHSA Black Refuse Sack

## PACKING

Bags per box: 200 pcs/ carton (8 folds x 25 pcs)