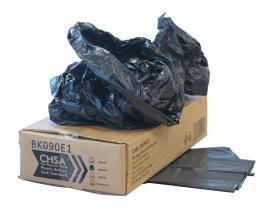

# **BK090E1**

90L 10kg CHSA Black Refuse Sack

# **REFUSE SACK**

#### Bags per box:

200 pieces (8 folds x 25 pcs)