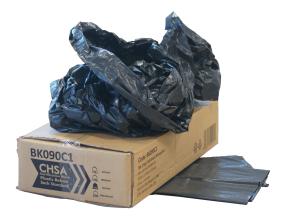

# **BK090C1**

90L 15kg CHSA Black Refuse Sack

#### Bags per box:

200 pieces (4 folds x 50 pcs)