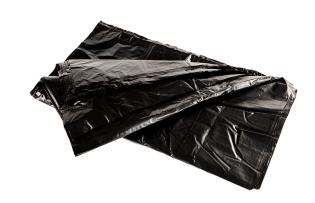

# **REFUSE SACK**

# **SPECIFICATION**

Colour: Black

#### Dimensions:

Closed width: 380mm (15") Open width: 737mm (29") Length: 965mm (38")