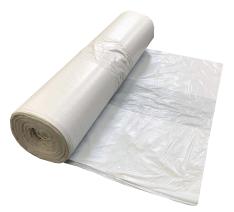

## PEDAL BIN LINER

15L CHSA Light Duty White Pedal Bin Liner

### BENEFITS

- Fit for purpose, performance backed up by regular testing.
- Packed on a roll. Ideal for distribution and portion control.