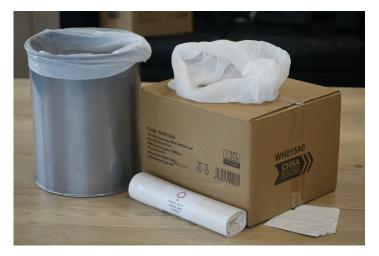

## PEDAL BIN LINER

15L CHSA Heavy Duty White Pedal Bin Liner

#### Dimensions:

Closed width: 240mm (9") Open width: 457mm (18") Length: 457mm (18")

#### Weight:

Minimum guaranteed net box weight: 8.06kg

## PACKING

Inner Packaging: 1000 pcs (10 rolls x 100 pcs)

Outer Packing: 2000 pcs (2 polypacks x 1000pcs)

Pallet Qty: 48 cartons

t: 01977 686868 e: sales@cromwellpolythene.co.uk www.cromwellpolythene.co.uk