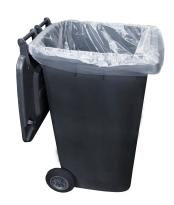

# PRODUCT INFORMATION SHEET



# NA240A1

240L CHSA Natural Wheelie Sack

# **SPECIFICATION**

Colour: Natural (clear)

#### Dimensions:

Closed width: 580mm (23") Open width: 1143mm (45") Length: 1372mm (54")

## Weight:

Minimum guaranteed net box weight: 10.00kg

## **BENEFITS**

- Made from 100% recycled material
- Fit for purpose, performance backed up by regular testing.
- Packed in folds. Ideal for distribution and portion control.

# WHEELIE SACK

## **PERFORMANCE**

CHSA Accredited - Heavy Duty



The CHSA Manufacturing Standard
Accreditation Scheme for plastic refuse sacks is
intended to give end users assurance that they are
getting what they paid for.

## **PACKING**

### Bags per box:

100 pieces (4 folds x 25 pcs)

### Pallet Qty:

56 boxes per pallet