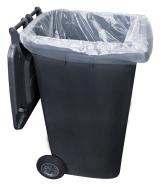

# COMPACTOR SACK

140L 20kg CHSA Natural Compactor Sack

## BENEFITS

- Made from 100% recycled material
- Fit for purpose, performance backed up by regular testing.
- Packed in folds. Ideal for distribution and portion control.