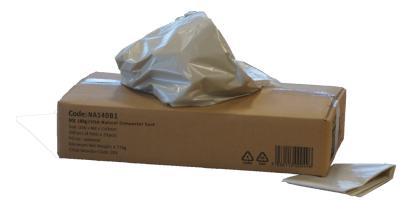

# COMPACTOR SACK

140L 20kg CHSA Natural Compactor Sack

## SPECIFICATION

Colour: Natural (clear)

#### Dimensions:

Closed width: 440mm (17") Open width: 838mm (33") Length: 1168mm (46")

#### Weight:

Minimum guaranteed net box weight: 4.45kg

## PACKING

Bags per box: 100 pieces (4 folds x 25 pcs)

**Pallet Qty:** 110 boxes per pallet

t: 01977 686868 e: sales@cromwellpolythene.co.uk www.cromwellpolythene.co.uk