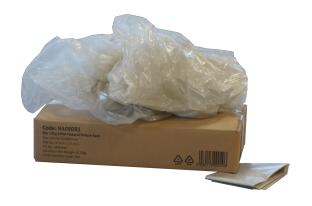

# **PACKING**

#### Bags per box:

200 pcs/carton (8 folds x 25 pcs)

#### Pallet Qty:

72 boxes per pallet