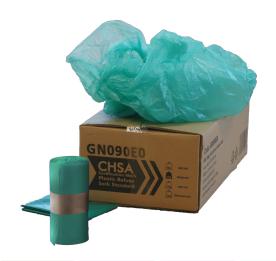

# **GN090E0**

90L 10kg CHSA Green Refuse Sack

# REFUSE SACK

#### Bags per box:

500 pcs/carton (20 rolls x 25 pcs)