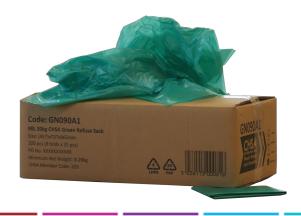

# **GN090A1**

90L 20kg CHSA Green Refuse Sack

# REFUSE SACK

#### Weight:

Minimum guaranteed net box weight: 7.84kg

#### Bags per box:

200 pcs/carton (8 folds x 25 pcs)