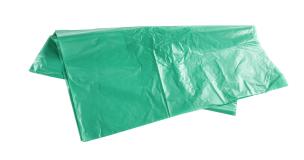

# REFUSE SACK

## **SPECIFICATION**

Colour: Green

#### Dimensions:

Closed width: 457mm (18") Open width: 737mm (29") Length: 965mm (38")