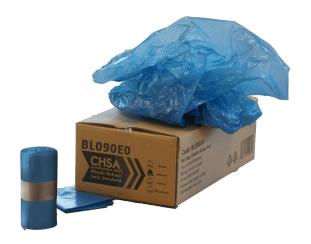

# BL090E0

90L 10kg CHSA Blue Refuse Sack

# **SPECIFICATION**

Colour: Blue

#### Dimensions:

Closed width: 457mm (18") Open width: 737mm (29") Length: 965mm (38")

## Weight:

Minimum guaranteed net box weight: 6.86kg

#### Bags per box:

500 pcs/carton (20 rolls x 25 pcs)