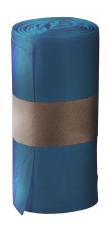

# **SPECIFICATION**

Colour: Blue

## **BENEFITS**

- Made from 40% recycled material
- Fit for purpose, performance backed up by regular testing.
- Packed in rolls. Ideal for distribution and portion control.

#### Bags per box:

500 pcs/carton (20 rolls x 25 pcs)