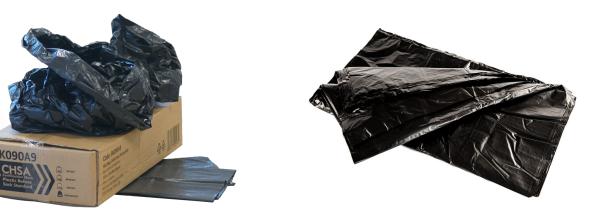

## **BK090A9**

90L 20kg CHSA Black Refuse Sack

#### Colour: Black

#### **Dimensions:**

Closed width: 380mm (15") Open width: 737mm (29") Length: 965mm (38")

#### Weight:

Minimum guaranteed net box weight: 6.72kg

## PACKING

Bags per box: 100 pcs/ carton (10 rolls x 10 pcs)

Pallet Qty: 68 cartons

cromwell cleaner, greener, more resourceful

t: 01977 686868 e: sales@cromwellpolythene.co.uk www.cromwellpolythene.co.uk