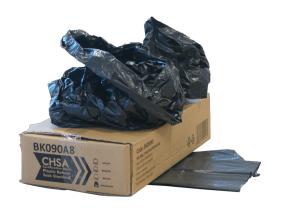

## **BK090A8**

90L 20kg CHSA Black Refuse Sack

200 pcs/carton (20 rolls x 10 pcs)