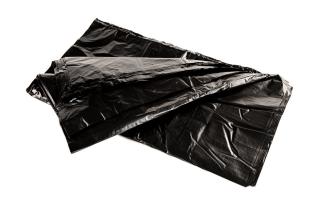

# **REFUSE SACK**

## **SPECIFICATION**

Colour: Black

#### Dimensions:

Closed width: 380mm (15") Open width: 737mm (29") Length: 965mm (38")