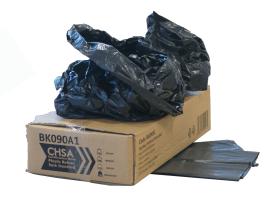

# **BK090A1**

90L 20kg CHSA Black Refuse Sack

# **PACKING**

#### Bags per box:

200 pcs/carton (8 folds x 25 pcs)