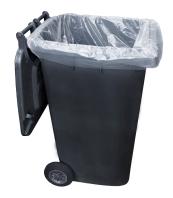

# PRODUCT INFORMATION SHEET



# **NA240C0**

240L CHSA Natural Wheelie Liner

# **SPECIFICATION**

Colour: Natural (clear)

#### Dimensions:

Closed width: 290mm (11") Open width: 1143mm (45") Length: 1372mm (54")

#### Weight:

Minimum guaranteed net box weight: 8.39kg

# WHEELIE LINER

# **PERFORMANCE**

CHSA Accredited - Medium Duty



The CHSA Manufacturing Standard
Accreditation Scheme for plastic refuse sacks is
intended to give end users assurance that they are
getting what they paid for.

## **BENEFITS**

- Made from 100% recycled material
- Fit for purpose, performance backed up by regular testing.
- Packed on rolls. Ideal for distribution and portion control.

## **PACKING**

#### Bags per box:

200 pcs/carton (20 rolls x 10 pc)

#### Pallet Qty:

60 boxes per pallet