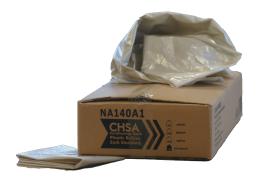

# **NA140A1**

# **COMPACTOR SACK**

140L 20kg CHSA Natural Compactor Sack

#### Bags per box:

100 pieces (4 folds x 25 pcs)