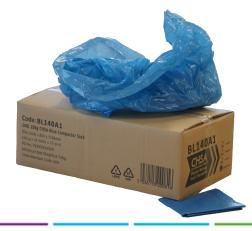

# **BL140A1**

# **COMPACTOR SACK**

140L 20kg CHSA Blue Compactor Sack

#### Bags per box:

100 pieces (4 folds x 25 pcs)