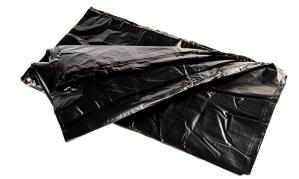

# COMPACTOR SACK

140L 20kg CHSA Black Compactor Sack

### SPECIFICATION

Colour: Black

#### Dimensions:

Closed width: 508mm (20") Open width: 864mm (34") Length: 1168mm (46")