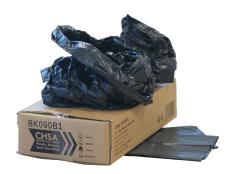

# **BK090B1**

90L 18kg CHSA Black Refuse Sack

### **PACKING**

#### Bags per box:

200 pcs/carton (8 folds x 25 pcs)

#### Pallet Qty:

80 boxes per pallet