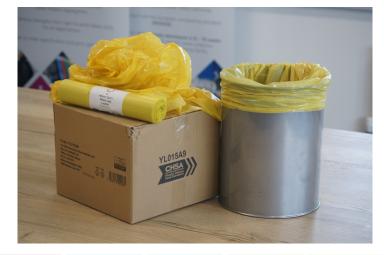

## PEDAL BIN LINER

15L CHSA Heavy Duty Yellow Pedal Bin Liner

## BENEFITS

- Made from 95% recycled content.
- Fit for purpose, performance backed up by regular testing.
- Packed in rolls. Ideal for distribution and portion control.

### PACKING

Bags per box: 1,000 pcs (20 rolls x 50pcs)