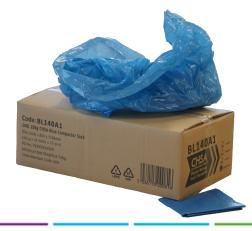

# **COMPACTOR SACK**

140L 20kg CHSA Blue Compactor Sack

#### Bags per box:

100 pieces (4 folds x 25 pcs)