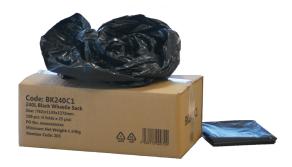

# BK240C1

240L Wheeled Bin Liner

#### Bags per box:

100 pieces (4 folds x 25 pcs)

### Weight:

Minimum guaranteed net box weight: 4.20kg