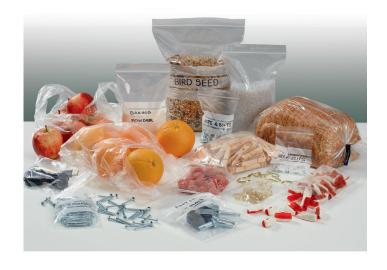

## SN2436

400g Natural LDPE Bag

## **SPECIFICATION**

Colour: Clear

Dimensions:

600x900mm (24x36")

Thickness:

90mu

#### BENEFITS

- Large range of sizes and thicknesses for optimum product packaging and presentation
- Contents clearly visible for easy identification
- 'Clean' sided (no side weld) for attractive presentation
- Convenient dispensing and hygienic 'wipe clean' pack
- Inner packs protected for maximum hygiene at point of use.

# **FOOD GRADE BAG**