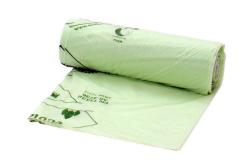

# CW040C0

40L Compostable Caddy Liner

# **SPECIFICATION**

Colour: Light Green

#### Dimensions:

Closed width: 170mm (7") Open width: 675mm (27") Length: 690mm (27")