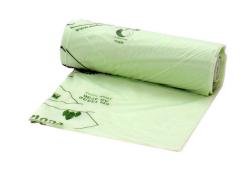

# CW010C0

10L Compostable Caddy Liner

# **SPECIFICATION**

Colour: Light Green

## **BENEFITS**

- Made from fully compostable bioplastics.
- Breaks down into water, CO2, and biomass.
- Supplied on rolls for easy distribution and stock control.

#### Bags per box:

1040 pcs/carton (40 rolls x 26 pcs)