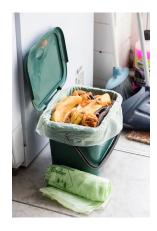

# CW010C0

10L Compostable Caddy Liner

# **SPECIFICATION**

Colour: Light Green

## **PERFORMANCE**

Our Ecopond products are made from 100% compostable materials and bioplastics, which can be broken down and metabolised by microorganisms such as bacteria and fungi.

EN13432 compliant

## **BENEFITS**

- Made from fully compostable bioplastics.
- Breaks down into water, CO2, and biomass.
- Supplied on rolls for easy distribution and stock control.