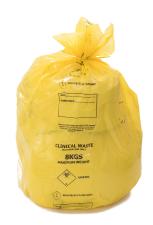

## **CLINICAL WASTE**

90L 20kg UN Clinical Waste Sacks - Incineration

## **SPECIFICATION**

Colour: Yellow

### CLINICAL WASTE INCINERATION ONLY

**20KGS** MAXIMUM WEIGHT